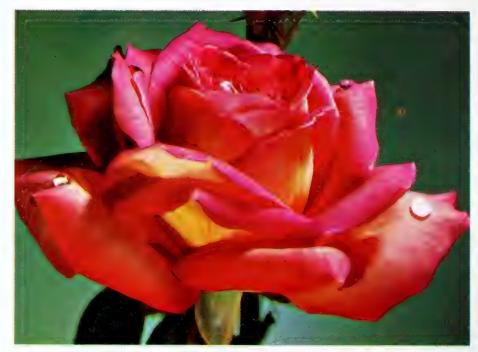

delightful, high-centered flower which curls gracefully outward at maturity. The bushy plant grows upright and produces thick, heavy canes as well as large, glossy leaves of a rich parsley-green. Fragrance, though light, is intensely sweet.

**\$3 ea.**—3 or more, \$2.65 ea.





crimson-red overlaid with an iridescent scarlet combined with exquisite form make Christian Dior an outstanding red rose. This is a rich, exciting rose whose coloring remains beautifully steadfast throughout the life of the bloom. The Christian Dior flower is solidly substantial, its 50 to 60 petals forming a big bloom which is high centered and very double, with excellent exhibition quality. Plant is tall, vigorous and upright, with rich green foliage and a light fragrance.

**\$3 ea.**—3 or more, \$2.65 ea.





& Weeks.) Plant Pat. 2032. Elegant, silvery pink blooms and excellent fragrance give Royal Highness enormous appeal. Long buds open to blooms with high centers and very fine form. Blooms come singly on long, strong erect stems, perfect for cutting. Solid, well-branched plant grows to medium height. Foliage is dark green and very striking. You'll love the strong, sweet fragrance, too.

\$3 ea.—3 or more, \$2.65 ea.

(above) Hybrid Tea. (E. G. Hill.) Plant Pat. 2746. Summer Rainbow is refeshingly beautiful, with petals of rich, textured pink underlaid with a mist of fine chrome-yellow. The solid bud opens into a fully double bloom of 50 to 60 petals. Plant grows to medium height with straight, sturdy stems and very full, medium green foliage. Tremendous bloom all season long.

**\$3.50 ea.